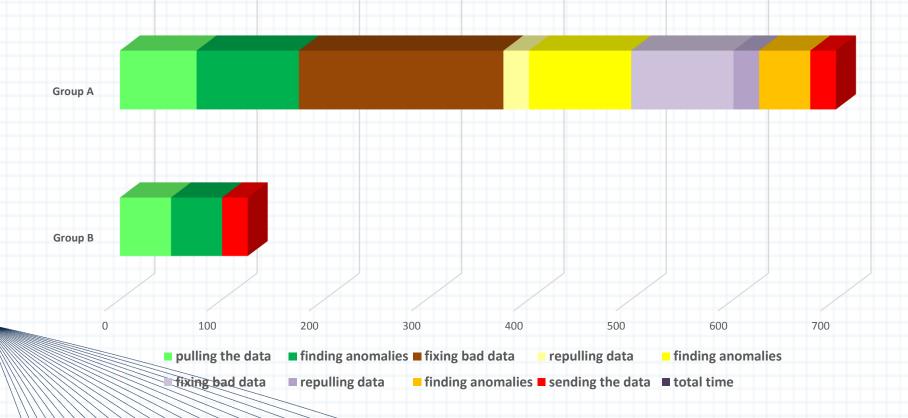

# Average Bio/Gift manager makes \$45,000/yr

Group A - 7 hours Group B - 1 hours